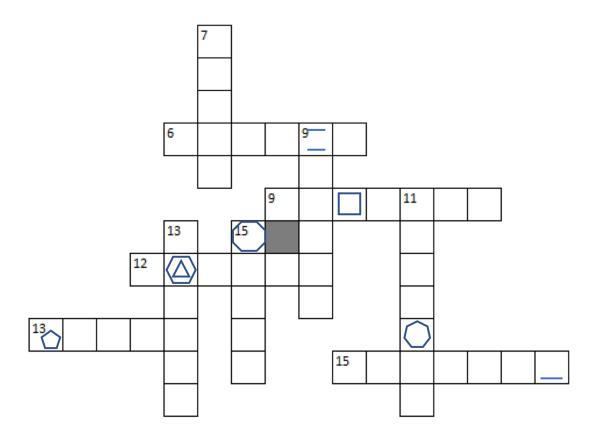

## **Board Game Mixed Doubles**

In mixed doubles crosswords, each Across clue has a matching Across clue with the same answer, and each Down clue has a matching Down clue with the same answer. Once you find two matching clues, add up their clue numbers to get the location in the crossword. This mixed doubles crossword has one more rule: each board game clue always pairs with a clue not about board games. Hint: Look up the board games you don't know on www.boardgamegeek.com.

## Across

- 1. Tourist attraction in Giza
- 2. Smaug, for example
- 3. One of the seven continents
- 4. D&D baddie
- 5. Famous road that is in a cave in Pokémon 5. Terraforming Mars level to increase
- 6. Rectangles made from clay or ceramic
- 7. Playing pieces in Azul
- 8. Solid with mostly triangular faces
- 9. Spirit Island villain
- 10. The goal of every board game

## Down

- 1. Tzolk'in moving board pieces
- 2. Queen Elizabeth II, for example
- 3. Common parts of role-playing games
- 4. Important scuba gear element
- 6. Mechanical device components
- 7. Of a high social status
- 8. Gases like neon or krypton
- 9. Dominion player role
- 10. Searches for something