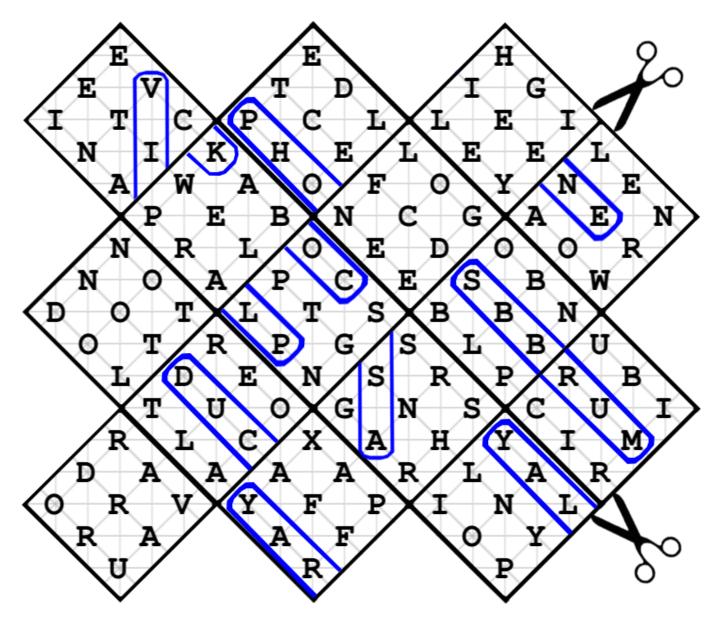

## I'm just a Bill! And I'm here hanging out with many other Bills!

- 1. **Insert the Bills** you found earlier in the list of 19 Bills below. If you didn't solve all six earlier puzzles, ask your GC for the Bills you didn't find or try to backsolve to figure them out!
- Cut out the 15 word-search diamond pieces and arrange the pieces to form a word-search style grid of some unknown, irregular shape. The grid must have all of the Bills! And some corners of the pieces may overlap! Any overlapping corner pieces will have the same letter where they overlap. It may be helpful to tape pieces together as you find the proper connections.
- 3. **Read the unused letters** to find something the Schoolhouse Rock characters compete for.