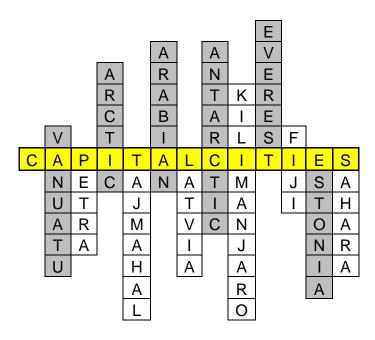

## Puzzka Around the World

This is a word puzzle that includes some famous places around the world. See what cities on the departures chart you should be paying attention to and at the sema time

figure out your next clue. Remember, the clock is ticking for you to find your final destination!

1 2 3 2 5 4 3 6 6 1 4 5

- 1. Island destinations in Oceania
- 2. Among the 7 modern wonders of the world
- 3. Polar circles
- 4. Baltic countries
- 5. Large deserts
- 6. Tallest mountains on their continent