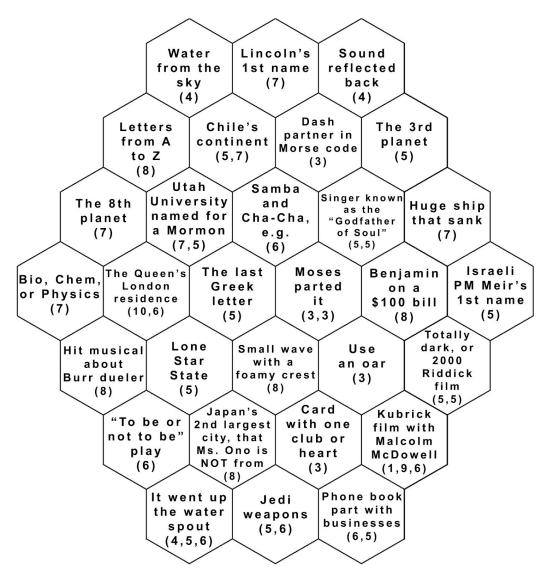

The off-trail locations will give you instructions. So now start your solving! No more introductions!

#### **GUY-AM-I**

SAM-I-AM

What do they eat when they're taking their break? (7, 8)