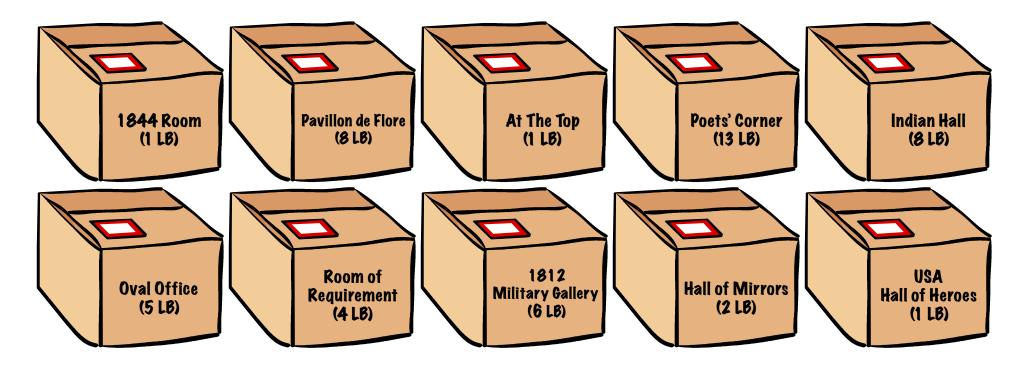

## "Boxes"

Hey, thanks for agreeing to help me move! It's super unlucky that all our other friends just happened to get sick at the same time, huh? Anyway, I've already boxed up all of my things, and labeled the boxes with the rooms they'll be going to in my new place. Could you load them while I get more packing material?