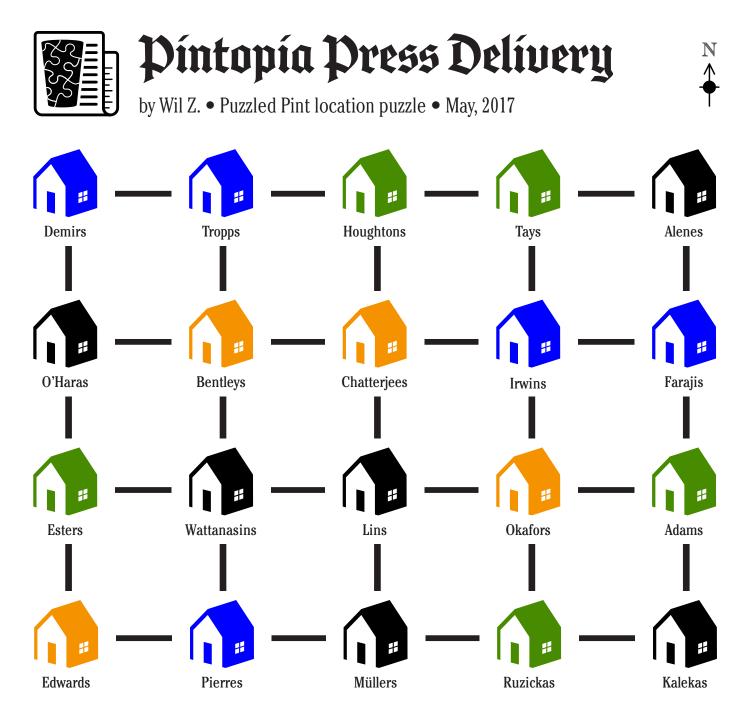

Paperboy Pete is making his rounds on his trusty Schwinn to deliver the Pintopia Press. He never visits the same house twice, and each house on his path is a different color from the previous one. Determine which eight houses he delivers papers to, then discover why he and his bike never make it to the other houses.

- 1. Pete delivers a paper to his own home, which is not green.
- 2. He heads south until he reaches a black house.
- 3. He heads east until he reaches a house that doesn't share a color with any other house west or east of it.
- 4. He heads as far north as possible.
- 5. He heads to the nearest blue house.
- 6. He heads two houses south.
- 7. He heads as far west as possible.
- 8. He heads north until he reaches a house the same color as his own house.