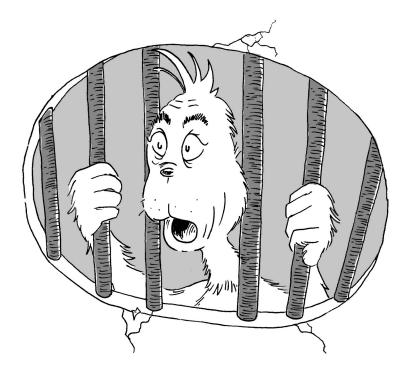

Why, we have the suspect, he's already been pinched. Who else could it be but the deplorable GRINCH!

Listen to him deny it, that green ne'er-do-well: "IT WASN'T ME!" he shouts through the bars of his cell. "Someone's set me up, besmirched my good name! I swear three times on my heart - I'VE BEEN FRAMED!"

The Grinch, innocent? Someone so vile and uncouth? And yet, what if...what if he's telling the truth? Let's examine the facts and follow the leads, And catch the true villain behind these misdeeds!