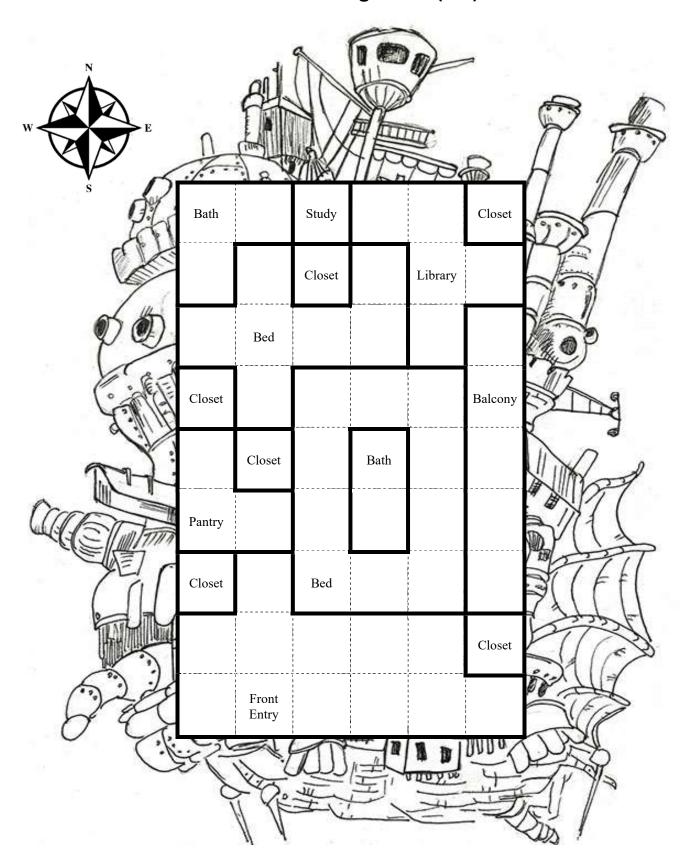

#### Howl's Moving Mess (1/2)

Howl's castle was a disaster. Sophie **couldn't see** beyond the clutter. She spent all day cleaning but didn't get to every room.

What was the last thing she cleaned?

- Rooms are composed of squares (see next page).
- In a house as bizarre as Howl's, even the closets are considered rooms!
- In a room, either all squares are clean or all squares are dirty.
- Eight rooms are dirty.
- There are more dirty squares touching the North wall than clean squares. Luckily, this is not true for the other walls.
- Sophie cleaned the closets from North to South, but she didn't finish.
- One of the bathrooms is clean and the other is dirty.
- The study was the first room she cleaned.

\_\_\_ \_\_ \_\_ \_\_ \_\_

## Howl's Moving Mess (2/2)