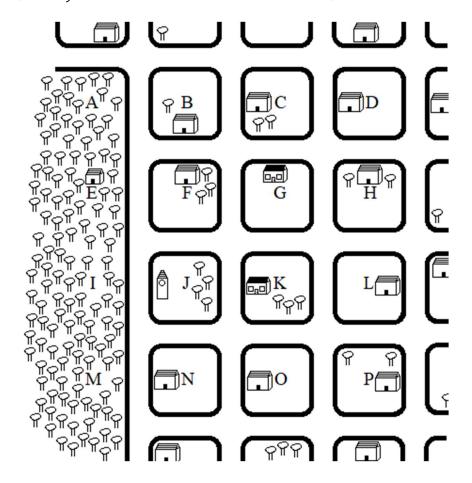

## Kiki's Delivery Supply Chain

Kiki is a busy witch today! She needs to make 7 deliveries before she can hang out with her friends. After planning out her flight path, Kiki realizes she has forgotten where they all agreed to meet! Hopefully something along her route will **signal** the location.

Kiki starts her day at Osono's Bakery (K). Below is her list of deliveries. Help her find where to meet her friends!

Order 1: Pick up a herring pie from Madame at (C) and deliver it to her granddaughter at (F). Order 2: Pick up a loaf of fresh bread at the bakery (K) and deliver it to Tombo at (N).

Order 3: Pick up a toy cat from Maki at (O) and deliver it to Ket at (P). [Note: don't drop it!]

Order 4: Pick up a ham roll from the bakery (K) and deliver it to the clocktower caretaker (J).

Order 5: Pick up some art supplies from the general store (G) and deliver them to Ursula (E).

Order 6: Pick up a push-broom from the general store (G) and deliver it to the street sweeper (B).

Order 7: Pick up a painting from Ursula (E) and deliver it to the policeman (H).