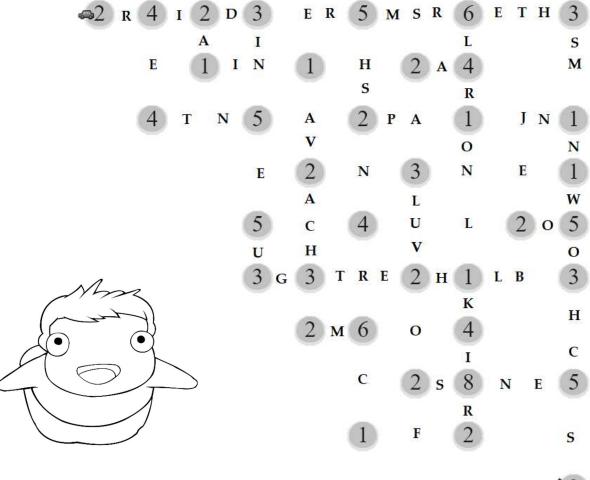

#### Ponyo-verflow

Sōsuke and his mom race home as their coastal town quickly floods. When they reach their house, Sōsuke **looks back** and marvels at their perilous path. Where are his friends waiting out the storm?

Connect the islands using bridges and the following rules:

- Bridges must begin and end at distinct islands, travelling in a straight line.
- Bridges must not cross any other bridges or islands.
- Bridges may only run horizontally or vertically.
- At most two bridges can connect a pair of islands.
- The number of bridges connected to each island must match the number on that island.
- The bridges must join the islands into a single connected group.

After completing the bridges, move the car (upper left corner) to the house (lower right corner). It can only travel between islands if there are two bridges.