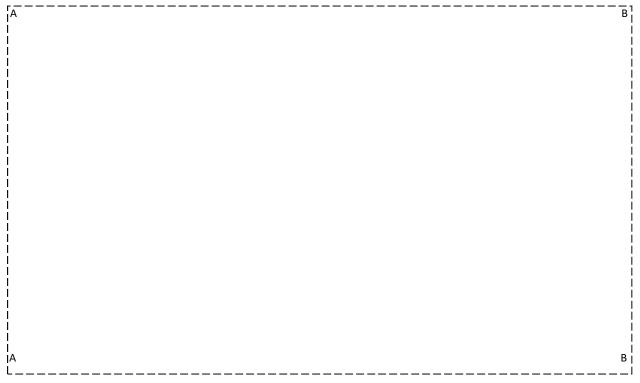

#### Totor-Oh No! Mei is Missing! (3/3)

To create the destination sign, write Mechanisms 1-4 in the grid below, then cut along the dotted lines. Roll the base into a tube and tape (A to A and B to B). Roll and then tape each strip of letters into a ring and slide rings onto the tube in numbered order.