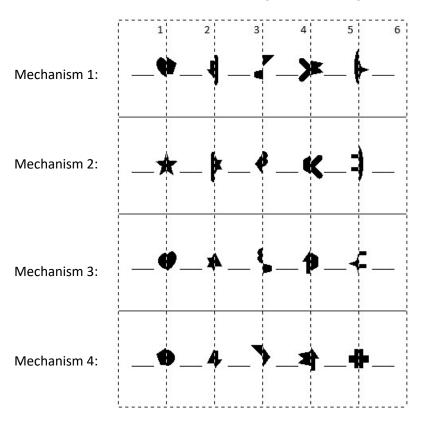

#### Totor-Oh No! Mei is Missing! (1/3)

Mei ran off and no one in the village can find her! Luckily, the Catbus just showed up and is going to help Satsuki search. However, the Catbus's destination sign is not working properly. Satsuki will have to read the manual in order to reset the mechanisms, then spin the sign herself to guide Catbus to a fitting resolution!

| Catbus Manual:        |                                                | DOM |
|-----------------------|------------------------------------------------|-----|
| Correct letter, corre | ct position Correct letter, incorrect position |     |
| Kiki's Delivery:      |                                                |     |
| Ponyo-verflow:        |                                                |     |
| Howl's Moving Mess:   |                                                | _   |
| Princess Monono-K:    |                                                |     |
| Mechanism 1:          |                                                |     |
| Kiki's Delivery:      |                                                |     |
| Ponyo-verflow:        |                                                |     |
| Howl's Moving Mess:   |                                                |     |
| Princess Monono-K:    |                                                |     |
| Mechanism 2:          |                                                |     |

## Totor-Oh No! Mei is Missing! (2/3)

| Kiki's Delivery:    |  |
|---------------------|--|
| Ponyo-verflow:      |  |
| Howl's Moving Mess: |  |
| Princess Monono-K:  |  |
| Mechanism 3:        |  |
|                     |  |
|                     |  |
|                     |  |
| Kiki's Delivery:    |  |
| Ponyo-verflow:      |  |
| Howl's Moving Mess: |  |
| Princess Monono-K:  |  |
| Mechanism 4:        |  |