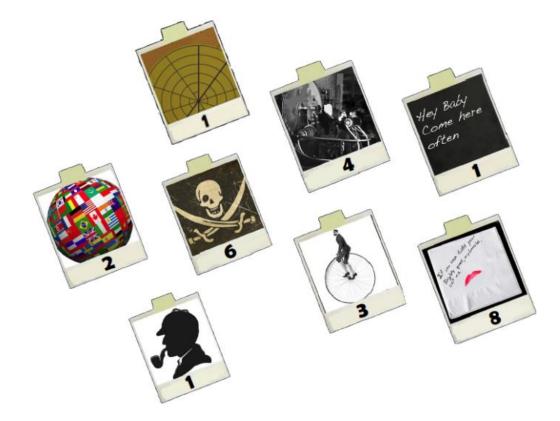

## 2014: THE FUTURE IS IN TROUBLE

PUZZLE BY: WIL Z. -CHICAGD

As the time draws nearer to 2015, Marty McFly has noticed that the timeline is getting messed up again. Marty has had many puzzling adventures in the past and

took photos of each one so he could remember them. But when he went back to look at them he noticed that the Polaroids were beginning to change. Before he can begin his journey to restore the timeline, he's going to need an item to help him. Can you realign the past to discover the object?