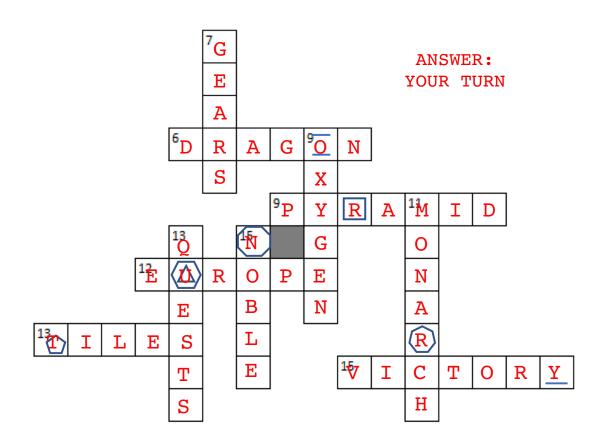

## **Board Game Mixed Doubles**

In mixed doubles crosswords, each Across clue has a matching Across clue with the same answer, and each Down clue has a matching Down clue with the same answer. Once you find two matching clues, add up their clue numbers to get the location in the crossword. This mixed doubles crossword has one more rule: each board game clue always pairs with a clue not about board games. Hint: Look up the board games you don't know on www.boardgamegeek.com.

## Across

- **PYRAMID1.** Tourist attraction in Giza
- DRAGON 2. Smaug, for example
- **EUROPE** 3. One of the seven continents
- DRAGON 4. D&D baddie
- VICTORY 5. Famous road that is in a cave in Pokémon 5. Terraforming Mars level to increase
- 6. Rectangles made from clay or ceramic TILES
- 7. Playing pieces in Azul TILES
- **PYRAMID8.** Solid with mostly triangular faces
- EUROPE 9. Spirit Island villian
- VICTORY 10. The goal of every board game

## Down

1. Tzolk'in moving board pieces GEARS

NOBLE

NOBLE

- 2. Queen Elizabeth II, for example MONARCH
- 3. Common parts of role-playing games QUESTS
- 4. Important scuba gear element OXYGEN
- OXYGEN
- 6. Mechanical device components GEARS
- 7. Of a high social status
- 8. Gases like neon or krypton
- 9. Dominion player role MONARCH
- 10. Searches for something QUESTS