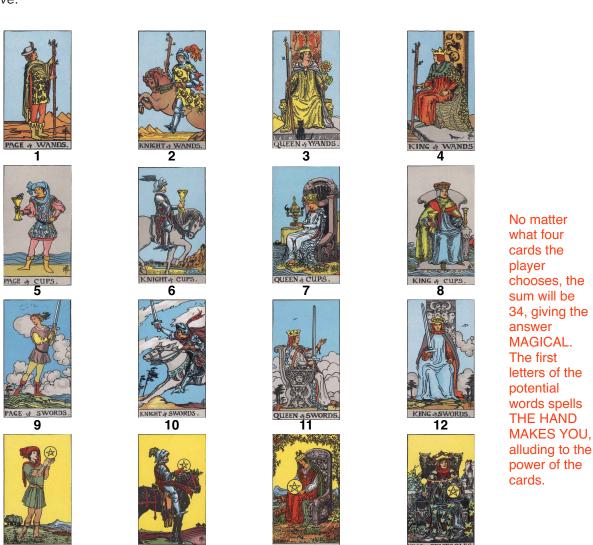

You've come to have your fortune read, have you? Let your spirit guide you into picking a hand of four cards from the Minor Arcana. You can choose whichever cards you want, but you mustn't repeat any suit (Wands, Cups, Swords, Pentacles) or rank (Page, Knight, Queen, King). Once you have made your hand, take the sum of the positions of the four cards. Find the corresponding entry in the table below, and that will describe the night you will have.

27 Tricky
28 Heroic
29 Exhausting
30 Heartwarming
32 Normal
33 Dangerous
34 Magical
35 Adventurous

31 Active

32 Normal37 Exotic33 Dangerous38 Spirited34 Magical39 Yummy35 Adventurous40 Odd36 Kafkaesque41 Unforgettable