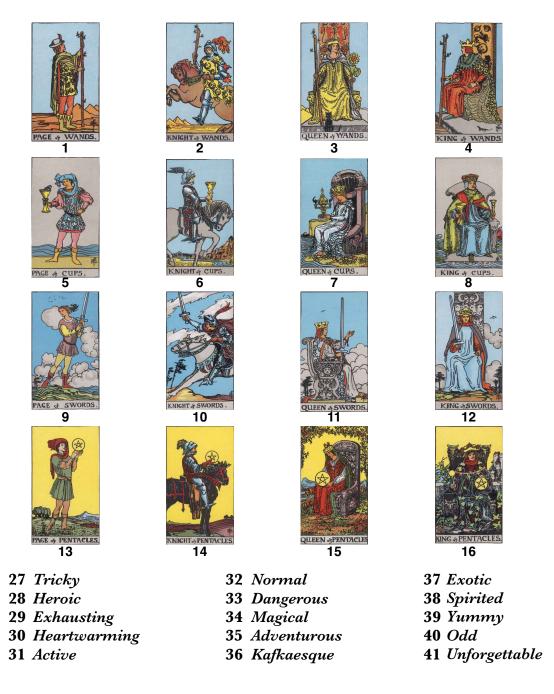

You've come to have your fortune read, have you? Let your spirit guide you into picking a hand of four cards from the Minor Arcana. You can choose whichever cards you want, but you mustn't repeat any suit (Wands, Cups, Swords, Pentacles) or rank (Page, Knight, Queen, King). Once you have made your hand, take the sum of the positions of the four cards. Find the corresponding entry in the table below, and that will describe the night you will have.