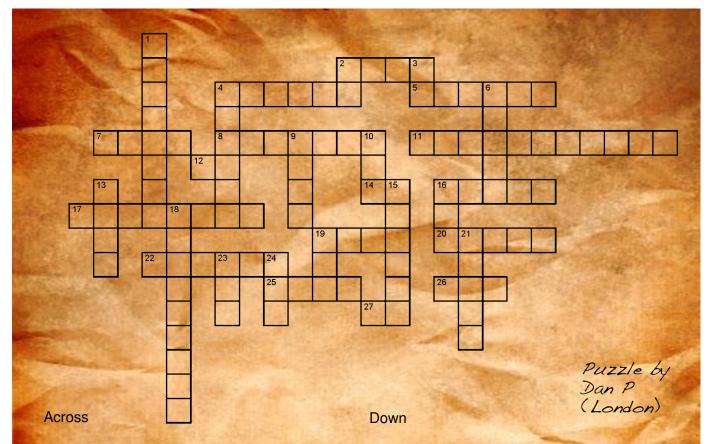

X Marks The ...

I found this treasure map leading to the Pharoah's tomb, but I get a feeling it's warning me about something. What curse could be inside?

> 7-4d-1-7-12 4a-8-10 3-5-11-16a 17-13-22-13-23 24-9-19d-19a-25 21-20-15-26-15-27

- 2 Usually black semi-precious stone
- 4 Otic substance you shouldn't make a candle from
- 5 Magical potion
- 7 Rotation occurs about this in maths
- 8 A six sided shape, and the curse is lifted, say?
- 11 Men have one, women have two
- 12 Cyrillic letter
- 14 Greek letter
- 16 State where everything's bigger
- 17 Building blocks of sentences, or levies in Las Vegas, say?
- 19 Rotation occurs about this in transport
- 20 Noble gas
- 22 Banishes, or the banished
- 25 Peak
- 26 0,0  $\rightarrow$  0 | 0,1  $\rightarrow$  1 | 1,0  $\rightarrow$  1 | 1,1  $\rightarrow$ 0
- 27 Very small or very large, say?

- 1 Overt, or only for adults
- 2 Beast of burden
- 3 Online currency conversion site that's symbolically 20 across
- 4 Breathe out
- 6 Сору
- 9 Peak
- 10 Laughing gas, or a Latin night
- 13 Wild cat
- 15 Wild goats
- 16 Strains, and something certain according to Franklin
- 18 Additional or supplementary
- 19 Tool without an E in the US
- 21 Resin
- 23 Not very tight security at a Los Angeles Airport?
- 24 Single reed inst.