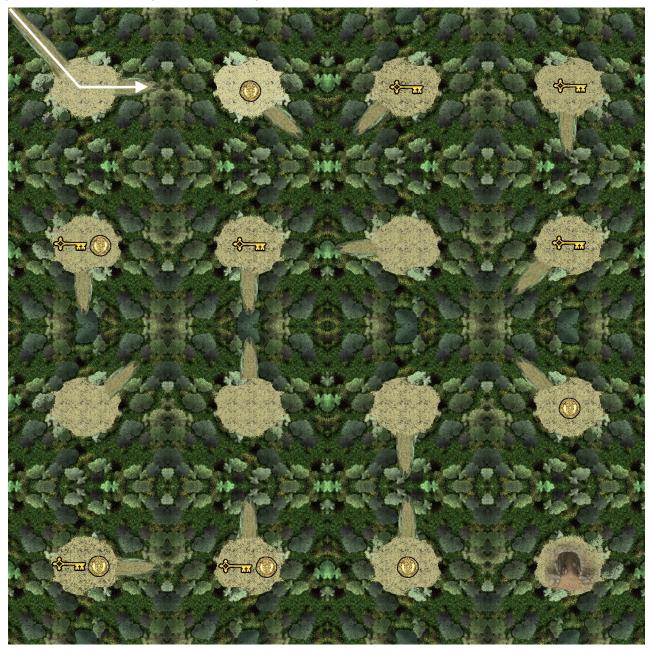

Your quest to find the dragon's lair will take you beyond the **moors** and into the enchanted forest. You seek his cave, which lies deep within. However, each time you leave a clearing along the path, due to the forest's enchantments, you may find yourself not at the next clearing, as you might expect, but a different one beyond it, in the same direction as you traveled, thus skipping a clearing or two. Find the unique path through the forest, stopping at every clearing exactly once and pick up any **dungeon keys** or **coins** that you find along the way. In doing so, you'll learn the password to enter his lair.