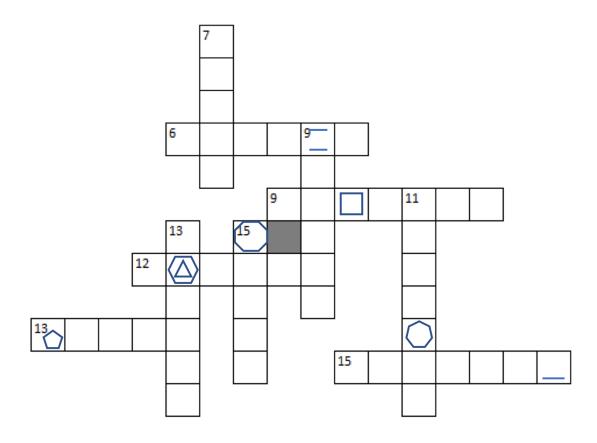

## **Board Game Mixed Doubles**

In mixed doubles crosswords, each Across clue has a matching Across clue with the same answer, and each Down clue has a matching Down clue with the same answer. Once you find two matching clues, add up their clue numbers to get the location in the crossword. This mixed doubles crossword has one more rule: each board game clue always pairs with a clue not about board games. Hint: Look up the board games you don't know on www.boardgamegeek.com.

## Across

- 1. Tourist attraction in Giza
- 2. Smaug, for example
- 3. One of the seven continents
- 4. D&D baddie
- 5. Famous road that is in a cave in Pokémon 5. Terraforming Mars level to increase
- 6. Rectangles made from clay or ceramic
- 7. Playing pieces in Azul
- 8. Solid with mostly triangular faces
- 9. Spirit Island villian
- 10. The goal of every board game

## Down

- 1. Tzolk'in moving board pieces
- 2. Queen Elizabeth II, for example
- 3. Common parts of role-playing games
- 4. Important scuba gear element
- 6. Mechanical device components
- 7. Of a high social status
- 8. Gases like neon or krypton
- 9. Dominion player role
- 10. Searches for something